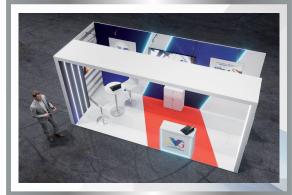

# **5X2 MTRS STAND**

- ✓ 65" TV
- Storage cabinet
- ✓ Illuminated counter with logo
- ✓ 3 Printing areas
- 4 Tall chairs
- ✓ 1 Cocktail Table
- ✓ Power outlets
- **✓ LED lighting**

PAYING BEFORE FEBRUARY 10