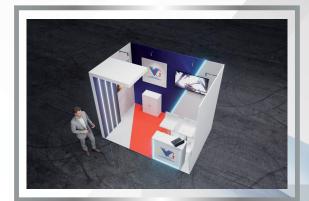

# **3X2 MTRS STAND**

- **√** 55" TV
- Storage cabinet
- ✓ Illuminated counter with logo
- ✓ 3 Printing areas
- ✓ 2 Tall chairs
- ✓ Power outlets
- **✓ LED lighting**

5.600\$

\$5.040 10% OFF PAYING BEFORE FEBRUARY 28

5.600\$

\$5.320