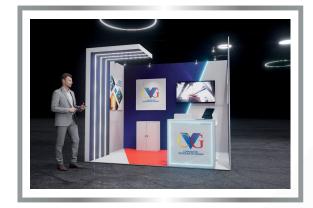

# **3X2 MTRS STAND**

- **√** 55" TV
- Storage cabinet
- ✓ Illuminated counter with logo
- ✓ 3 Printing areas
- ✓ 2 Tall chairs
- ✓ Power outlets
- **✓ LED lighting**

5.600\$

\$5.040 10% OFF PAYING BEFORE FEBRUARY 28