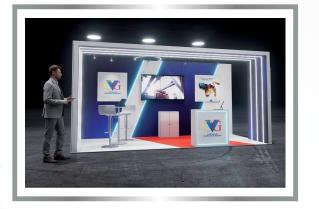

# **3X2 MTRS STAND**

- **√** 55" TV
- Storage cabinet
- ✓ Illuminated counter with logo
- ✓ 3 Printing areas
- ✓ 2 Tall chairs
- ✓ Power outlets
- **✓ LED lighting**

5.600\$

\$5.040 10% OFF PAYING BEFORE FEBRUARY 28