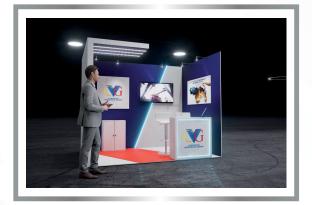

# **3X2 MTRS STAND**

- **√** 55" TV
- Storage cabinet
- ✓ Illuminated counter with logo
- ✓ 3 Printing areas
- ✓ 2 Tall chairs
- ✓ Power outlets
- **✓ LED lighting**

5.600\$

\$5.040 10% OFF PAYING BEFORE FEBRUARY 28

5.600\$

\$5.320