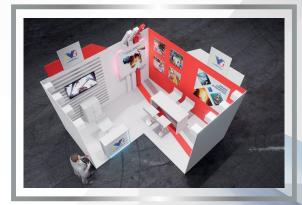

## **12X2 MTRS STAND**

- ✓ 55" TV
- Storage cabinet
- Illuminated counter with logo
- ✓ 7 Printing areas
- 4 Tall chairs
- Meeting table
- Power outlets
- ✓ LED lighting

PAYING BEFORE **FEBRUARY 10** 

<del>13.400\$</del>

\$12.060

PAYING BEFORE **FEBRUARY 28** 

<del>13.400\$</del>