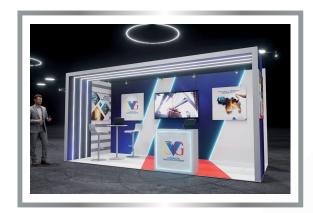

# **5X2 MTRS STAND**

- ✓ 65" TV
- Storage cabinet
- ✓ Illuminated counter with logo
- ✓ 3 Printing areas
- 4 Tall chairs
- ✓ 1 Cocktail Table
- ✓ Power outlets
- **✓ LED lighting**

PAYING BEFORE FEBRUARY 10

11.400\$

\$10.260

PAYING BEFORE FEBRUARY 28

<del>11.400\$</del>

\$10.830