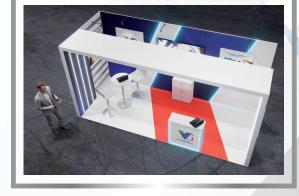

## **12X2 MTRS STAND**

- ✓ 55" TV
- Storage cabinet
- Illuminated counter with logo
- ✓ 7 Printing areas
- 4 Tall chairs
- Meeting table
- Power outlets
- ✓ LED lighting

PAYING BEFORE **FEBRUARY 10** 

<del>13.400\$</del>

\$12.060

PAYING BEFORE **FEBRUARY 28** 

<del>13.400\$</del>