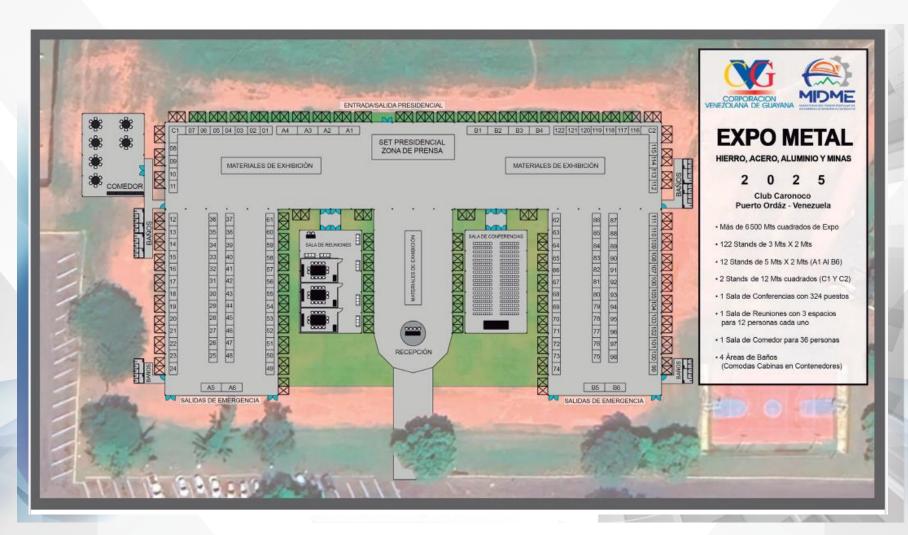

## **GENERAL SKETCH**





# **3X2 MTRS STAND**

- **√** 55" TV
- Storage cabinet
- ✓ Illuminated counter with logo
- ✓ 3 Printing areas
- ✓ 2 Tall chairs
- ✓ Power outlets
- **✓ LED lighting**







5.600\$

\$5.040 10% OFF PAYING BEFORE FEBRUARY 28

5.600\$

\$5.320







# **5X2 MTRS STAND**

- ✓ 65" TV
- Storage cabinet
- ✓ Illuminated counter with logo
- ✓ 3 Printing areas
- 4 Tall chairs
- ✓ 1 Cocktail Table
- ✓ Power outlets
- **✓ LED lighting**

PAYING BEFORE FEBRUARY 10

11.400\$

\$10.260

PAYING BEFORE FEBRUARY 28

<del>11.400\$</del>

\$10.830











## **12X2 MTRS STAND**

- ✓ 55" TV
- Storage cabinet
- Illuminated counter with logo
- ✓ 7 Printing areas
- 4 Tall chairs
- Meeting table
- Power outlets
- ✓ LED lighting

PAYING BEFORE **FEBRUARY 10** 

<del>13.400\$</del>

\$12.060

PAYING BEFORE