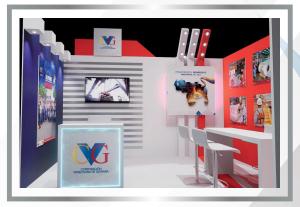

## **12X2 MTRS STAND**

- ✓ 55" TV
- Storage cabinet
- Illuminated counter with logo
- ✓ 7 Printing areas
- 4 Tall chairs
- Meeting table
- Power outlets
- ✓ LED lighting

PAYING BEFORE **FEBRUARY 10** 

<del>13.400\$</del>

\$12.060

PAYING BEFORE **FEBRUARY 28** 

<del>13.400\$</del>