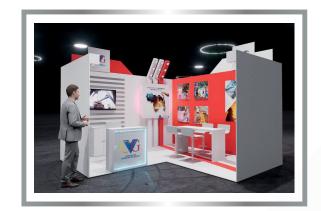

## **12X2 MTRS STAND**

- ✓ 55" TV
- Storage cabinet
- Illuminated counter with logo
- ✓ 7 Printing areas
- 4 Tall chairs
- Meeting table
- Power outlets
- ✓ LED lighting

PAYING BEFORE **FEBRUARY 10** 

<del>13.400\$</del>