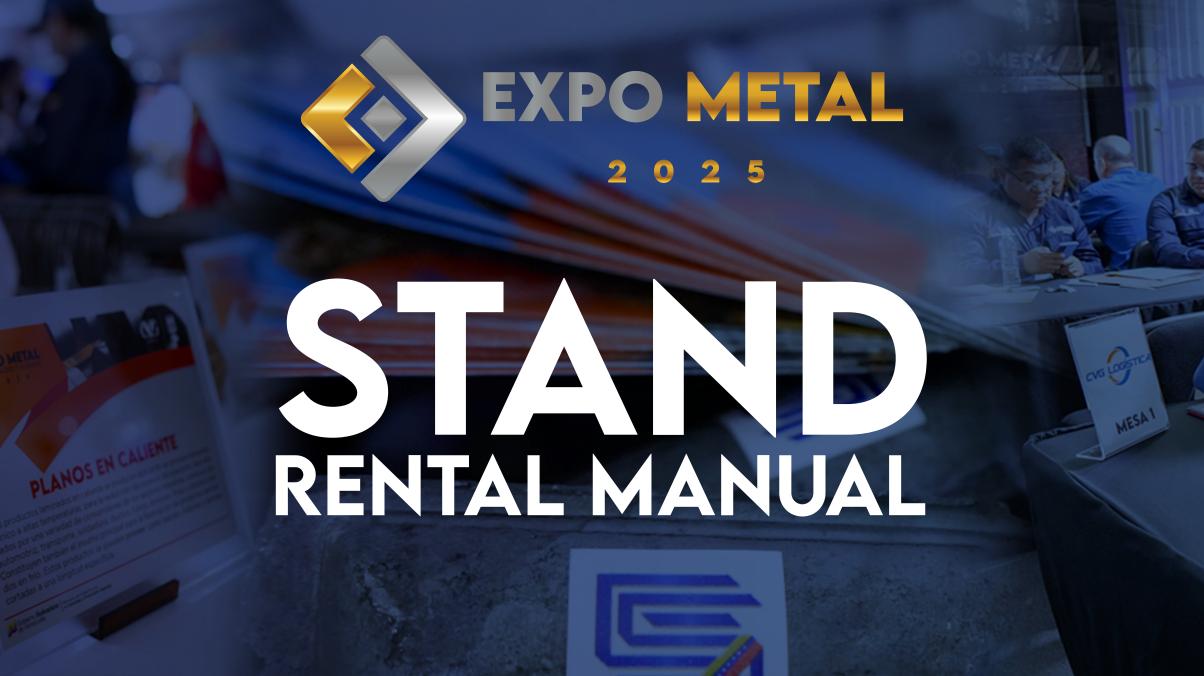

## **GENERAL SKETCH**





# **3X2 MTRS STAND**

- **√** 55" TV
- Storage cabinet
- ✓ Illuminated counter with logo
- ✓ 3 Printing areas
- ✓ 2 Tall chairs
- ✓ Power outlets
- **✓ LED lighting**







5.600\$

\$5.040 10% OFF PAYING BEFORE FEBRUARY 28

5.600\$

\$5.320







# **5X2 MTRS STAND**

- ✓ 65" TV
- Storage cabinet
- ✓ Illuminated counter with logo
- ✓ 3 Printing areas
- 4 Tall chairs
- ✓ 1 Cocktail Table
- ✓ Power outlets
- **✓ LED lighting**

PAYING BEFORE FEBRUARY 10

11.400\$

\$10.260

PAYING BEFORE FEBRUARY 28

<del>11.400\$</del>

\$10.830











## **12X2 MTRS STAND**

- ✓ 55" TV
- Storage cabinet
- Illuminated counter with logo
- ✓ 7 Printing areas
- 4 Tall chairs
- Meeting table
- Power outlets
- ✓ LED lighting

PAYING BEFORE **FEBRUARY 10** 

<del>13.400\$</de