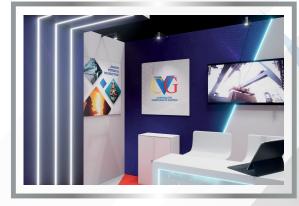

# **5X2 MTRS STAND**

- ✓ 65" TV
- Storage cabinet
- ✓ Illuminated counter with logo
- ✓ 3 Printing areas
- 4 Tall chairs
- ✓ 1 Cocktail Table
- ✓ Power outlets
- **✓ LED lighting**

PAYING BEFORE FEBRUARY 10